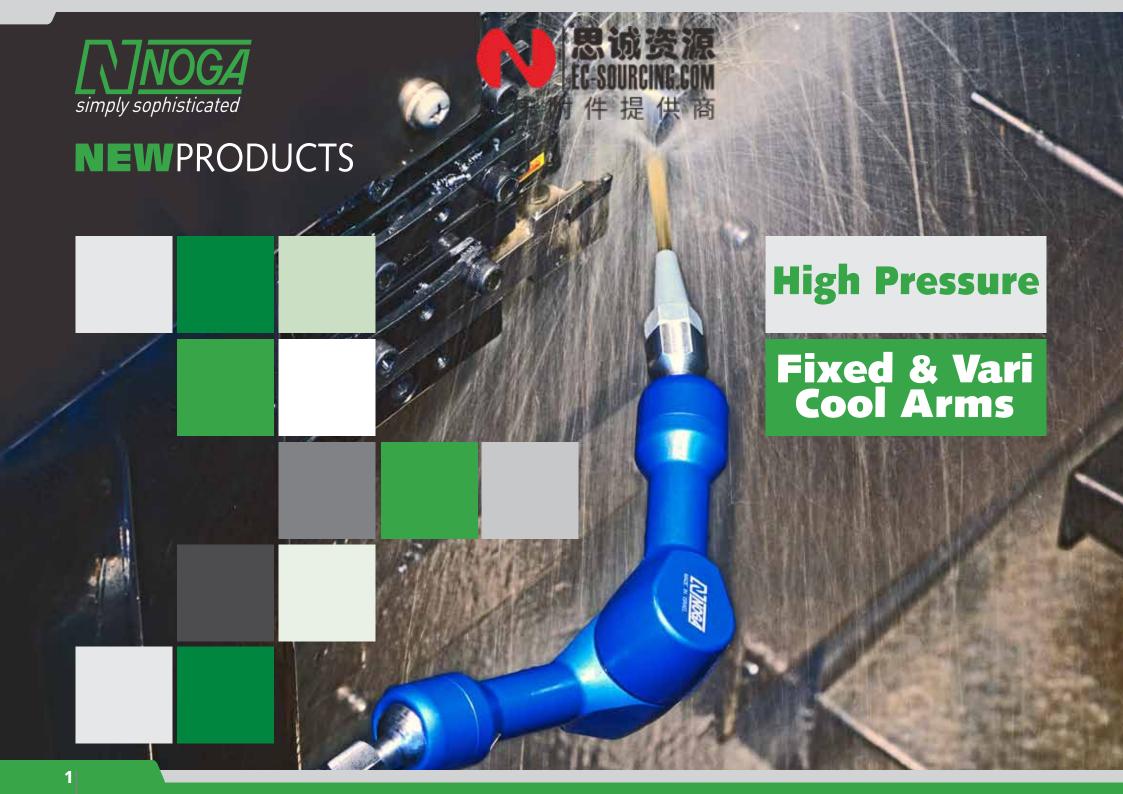

## **CA2000 Fixed HP Cool Arm**

Single arm with 2 end ball joints so the nozzles can move on wide curve for positioning.

Dimensions: Length: 164 mm Thread: Int. NPT 1/4"