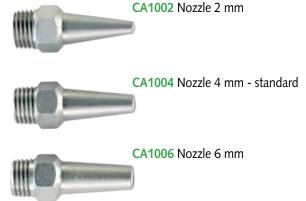

The Fixed HP Cool Arm and Vari HP Cool Arm can be fitted with three different sizes of nozzles which will deliver fluids or cooling liquids at high pressure, up to 1000 PSI, allowing a higher level of machining. The arms are easy and fast to set in position.