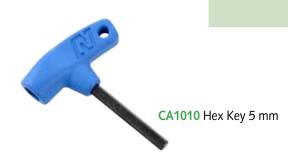

## CA3000 Vari HP Cool Arm

Long Articulated Arms provide full axis rotation. Sturdy tightening fixtures for total stability.